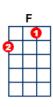

## Air That I Breathe [G] The Hollies 1974

NE HOIIIES 1974 BPM: 83

VERSES: UKE CHORDS EASY WITH BAR CHORD SHAPES

https://www.youtube.com/watch?v=7duPNQCp-w4 But in B

| INTRO: | [G] | [F] | [G] | [F] |
|--------|-----|-----|-----|-----|
|--------|-----|-----|-----|-----|

Writers: Albert Hammond, Mike Hazlewood

ALL

[G] If, ... I could [G] make a wish . [B] I think I'd pass [B] ~~

[C] Can't think of [Cm] any-thing I [G] n e e d [G]

[G] No ciga-[G]rettes, no sleep no [B] light, . . no [B] sound

[C] Noth-ing to [Cm] eat, no books to [G] read