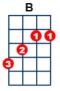

## ..SOLO HUGH ..

[Bm] Mak - ing love with [Bm] you . . has left me GALS OOOHHS ------ AAAHHHS-----

[Cm] peace-ful warm and [G] tired . .

[Bm] What .. more could I [Bm] ask . . there's nothing

[Cm] left ... to be de-[G] sired ...

**GALS** 

[G] Peace came up[G]-on me and it [B] I e a v e s me [B] weak So [C] sleep . . . silent [Cm] angel . . go to [G] s I e e p [G]

ALL CHORUS

[G] S o m e -[G]-times, all I need is the

[D] air that I breathe and to [G] I o v e y o u . .